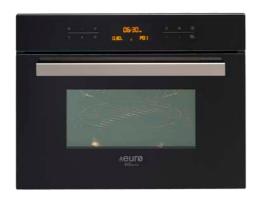

# Code EV45EMWB - 45cm Combi Microwave + Fan Oven 44L

### **MICROWAVE**

Quick cooking or for re- heat of food.

**FEATURES:** 

- Compact combination microwave & fan oven
- 11 multi-functions
  - + Fan Grill
  - + Fan forced (3D hot air)
  - + Pizza cooking
  - + Top element
  - + Microwave +Fan forced
  - + Microwave + Fan grill
  - + Microwave + Pizza cooking
  - + Microwave + Top element
  - + Defrost
  - + Microwave
  - + Auto
- 13 Auto menus
- Warmer Drawer EVWDB (Optional)
- Digital touch control with LED display
- · Full stainless steel cavity
- Enamel turntable
- Cooking temperature 50°C 230°C
- Cooling fan system
- · Child safety lock
- · Black glass finish