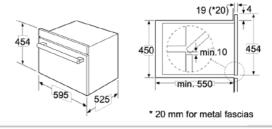

rosting food.



### **AUTO PROGRAMS**

The Auto cooking menu, offers 13 pre-set cooking functions including pizza, meat, vegetable, auto reheat, pasta, soup, fish, beverage, potato and popcorn.

### **ELECTRICAL REQUIREMENTS**

230-240V/50HZ - 15AMP

# POWER CONSUMPTION:

Rated input power (microwave): 1650w Rated output power (microwave): 900w Rated input power (convection):1750w Rated output power (grill): 1750w Max input: 3350w

### **OVEN VOLUME CAPACITY:**

44L Cavity size

### WEIGHT:

36kg

### CLEANING AND MAINTENANCE

Easy clean AAA grade enamel interior.

Clean stainless steel using only recommended stainless steel cleaning products. No abrasives, corrosive detergents, bleaches or acids not required for cleaning

# PRODUCT DIMENSIONS



Note: There should be gap above the oven