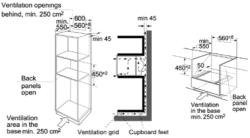

ted to circulate air inside the oven for defrosting food.



### **AUTO PROGRAMS**

The Auto cooking menu, offers 13 pre-set cooking functions including pizza, meat, vegetable, auto reheat, pasta, soup, fish, beverage, potato and popcorn.

### **ELECTRICAL REQUIREMENTS**

230-240V/50HZ - 15AMP

# POWER CONSUMPTION:

Rated input power (microwave): 1650w Rated output power (microwave): 900w Rated input power (convection):1750w Rated output power (grill): 1750w Max input: 3350w

### **OVEN VOLUME CAPACITY:**

44L Cavity size

### WEIGHT:

36kg

### CLEANING AND MAINTENANCE

Easy clean AAA grade enamel interior.

Clean stainless steel using only recommended stainless steel cleaning products. No abrasives, corrosive detergents, bleaches or acids not required for cleaning

# PRODUCT DIMENSIONS



Note: There should be gap above the oven