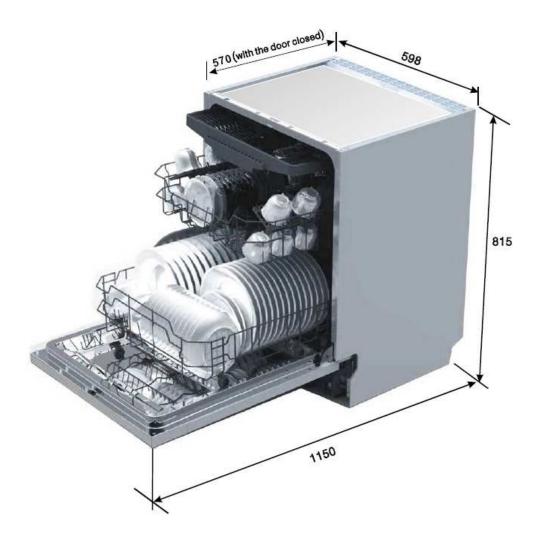

## Code EDSPF14INTD: 60cm Full Integrated Dishwasher

## **Please note:**

Please refer to Product instruction manual for:

1. installation details.

**Beuro** appliances

2. Door dimensions, if you are matching the kitchen cabinets.

+ Technical Specifications All specifications and product sizes may be varied by the manufacturer without notice. Euro Appliances are not responsible for any errors or omissions. Pictures, specifications and dimensions are for illustration purposes only and cut outs for appliances should only be physical product measurements. All dimensions and information are for indicative use only. Please refer to all technical specifications in product booklet supplied with appliance, prior to installation.