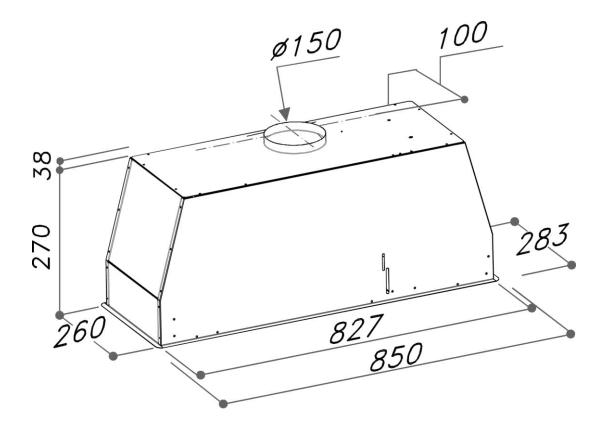

## 85cm Undermount Rangehood

+ Technical Specifications All specifications and product sizes may be varied by the manufacturer without notice. Euro Appliances are not responsible for any errors or omissions. Pictures, specifications and dimensions are for illustration purposes only and cut outs for appliances should only be physical product measurements. All dimensions and information are for indicative use only. Please refer to all technical specifications in product booklet supplied with appliance, prior to installation.