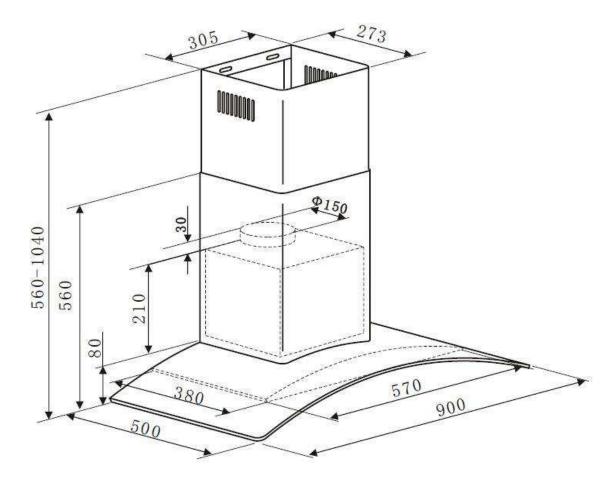

## Code EAGL90SX

## 90cm Curved Glass Canopy

**+ Technical Specifications** All specifications and product sizes may be varied by the manufacturer without notice. Euro Appliances are not responsible for any errors or omissions. Pictures, specifications and dimensions are for illustration purposes only and cut outs for appliances should only be physical product measurements. All dimensions and information are for indicative use only. Please refer to all technical specifications in product booklet supplied with appliance, prior to installation.