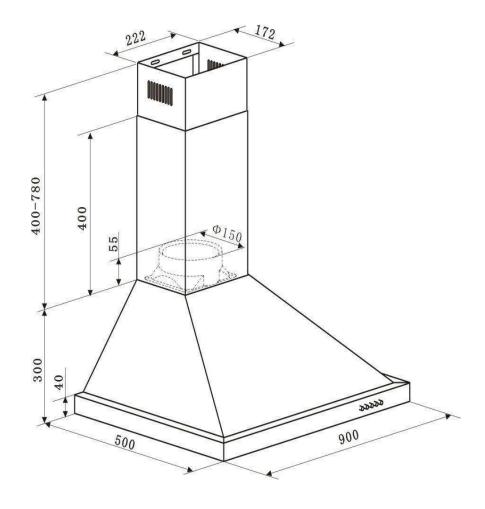

## 90cm Stainless Steel Alfresco Canopy

+ Technical Specifications All specifications and product sizes may be varied by the manufacturer without notice. Euro Appliances are not responsible for any errors or omissions. Pictures, specifications and dimensions are for illustration purposes only and cut outs for appliances should only be physical product measurements. All dimensions and information are for indicative use only. Please refer to all technical specifications in product booklet supplied with appliance, prior to installation.