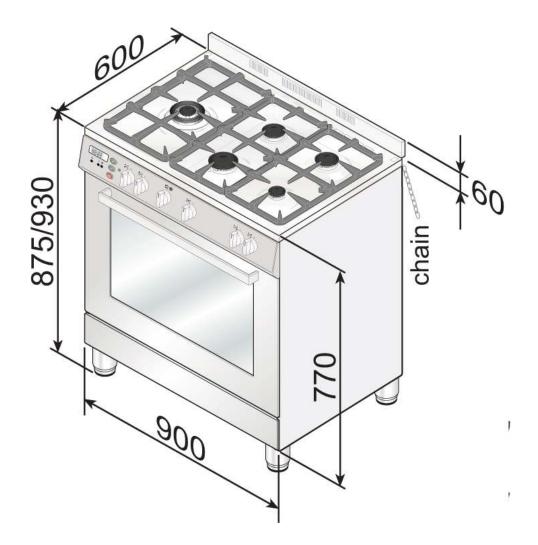

## Code EFS900DTSX

## 90cm Dual Freestanding Oven

**+ Technical Specifications** All specifications and product sizes may be varied by the manufacturer without notice. Euro Appliances are not responsible for any errors or omissions. Pictures, specifications and dimensions are for illustration purposes only and cut outs for appliances should only be physical product measurements. All dimensions and information are for indicative use only. Please refer to all technical specifications in product booklet supplied with appliance, prior to installation.