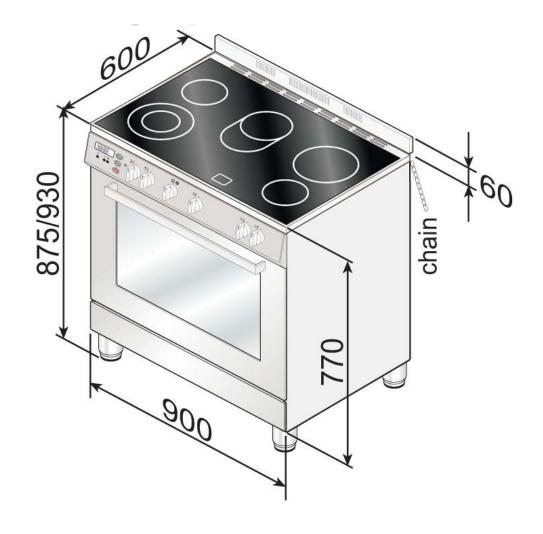

## 90cm Dual Freestanding Oven

+ **Technical Specifications** All specifications and product sizes may be varied by the manufacturer without notice. Euro Appliances are not responsible for any errors or omissions. Pictures, specifications and dimensions are for illustration purposes only and cut outs for appliances should only be physical product measurements. All dimensions and information are for indicative use only. Please refer to all technical specifications in product booklet supplied with appliance, prior to installation.