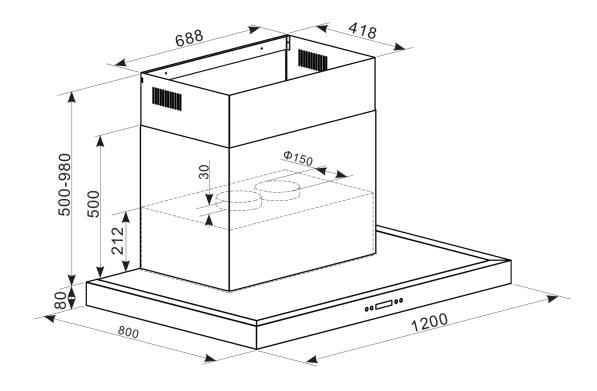

## 120cm Alfresco Canopy Rangehood

+ Technical Specifications All specifications and product sizes may be varied by the manufacturer without notice. Euro Appliances are not responsible for any errors or omissions. Pictures, specifications and dimensions are for illustration purposes only and cut outs for appliances should only be physical product measurements. All dimensions and information are for indicative use only. Please refer to all technical specifications in product booklet supplied with appliance, prior to installation.