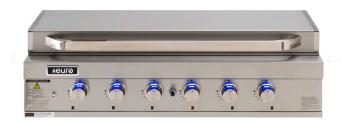

## 6 Burner Built-In + Flat Lid

### **BARBECUE**

PRODUCT CODE: EAL1200FBQ

304 Grade Stainless Steel Tubes Burners

Cast Iron Plate and Grills

Control knob blue lighting

#### **FEATURES:**

- + 6 gas burner unit with flat lid
- 304 grade stainless steel, double skin hood ,cooking chassis, tube burners, flame tamers
- + 2 cast iron cooking grills
- + 1 Reversible cast iron griddle plate
- + Easy removable drip tray

- Push button battery ignition
- + Control knob blue lighting
- + Side heat deflectors (for built-in use)
- + LPG jets fitted
- + Natural gas conversion (Optional)
- + BBQ cover included