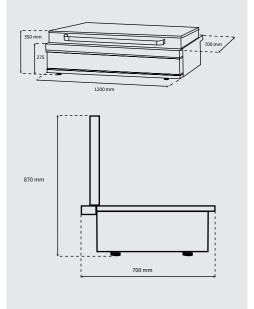

#### PRODUCT DIMENTIONS

#### SPECIFICATIONS:

| Cooking Area Dim.            | <b>W</b> 960mm × <b>D</b> 455mm   |
|------------------------------|-----------------------------------|
| Lid Type                     | Flat                              |
| No. of Burners               | 6                                 |
| Plate and Grill              | Cast Iron                         |
| Stainless Steel Grade        | 304                               |
| Weight                       | 57.0kg gross / 49.0kg net         |
| Total Gas Consumption        | 78.0 MJ/h LPG / 66.0 MJ/h natural |
| Main Burners Gas Consumption | 13.0 MJ/h LPG / 11.0 MJ/h natural |