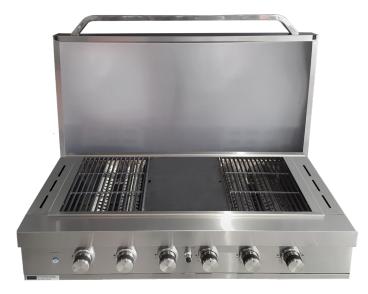

#### **FEATURES:**

- + 6 gas burner unit with flat lid
- 304 grade stainless steel, double skin hood ,cooking chassis, tube burners, flame tamers
- + 2 cast iron cooking grills
- + 1 Reversible cast iron griddle plate
- + Easy removable drip tray

- Push button battery ignition
- + Control knob blue lighting
- + Side heat deflectors (for built-in use)
- + LPG jets fitted
- + Natural gas conversion (Optional)
- + BBQ cover included

#### SPECIFICATIONS:

| Cooking Area Dim.            | <b>W</b> 960mm × <b>D</b> 455mm   |
|------------------------------|-----------------------------------|
| Lid Type                     | Flat                              |
| No. of Burners               | 6                                 |
| Plate and Grill              | Cast Iron                         |
| Stainless Steel Grade        | 304                               |
| Weight                       | 57.0kg gross / 49.0kg net         |
| Total Gas Consumption        | 78.0 MJ/h LPG / 66.0 MJ/h natural |
| Main Burners Gas Consumption | 13.0 MJ/h LPG / 11.0 MJ/h natural |