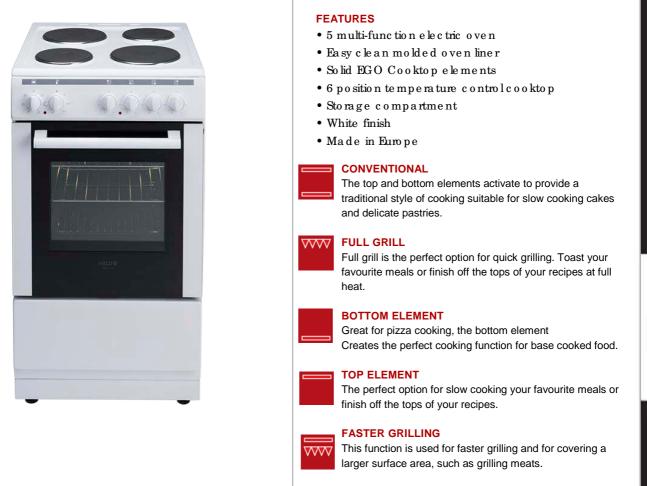

Nalencia

## Code EV500EWH – 50cm Freestanding Oven



### **ELECTRICAL REQUIREMENTS**

35 amp hard wire and needs a dedicated circuit from the main switchboard.

VOLTAGE: 230V – 240V FREQUENCY: 50HZ TOTAL RATED LOAD: 8300W

LARGE ELEMENT - 2 \* 180mm - 1500W Load SMALL ELEMENT - 2 \* 145mm - 1000W Load

OVEN CAPACITY 52.5ltr net usable volume

WEIGHT: 62.0kg (Gross) 57.0kg (Net)

### **INSTALLATION:**

For all installation, please refer your qualified technician to our product manual.

# 

**PRODUCT DIMENSIONS** 

### **CLEANING AND MAINTENANCE**

Easy clean **AAA** grade enamel interior. Clean stainless steel using only recommended stainless steel cleaning products. No abrasives, corrosive detergents, bleaches or acids not required for cleaning the oven.



### www.euroappliances.com.au I customer support toll free 1800 440 335

Disclaimer